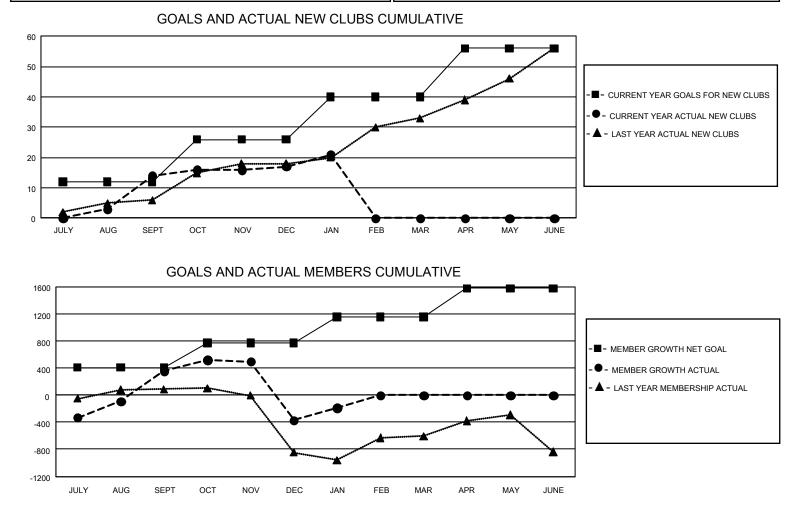

## GMT MONTHLY MEMBERSHIP PROGRESS REPORT Results as of: 1/31/2020

Multiple District 301

LOCATION: PHILIPPINES

GMT: OPEN

GMT CA 5 - E

| Clubs                 |               |           |               | Members               |                        |                         |                                                    |  |
|-----------------------|---------------|-----------|---------------|-----------------------|------------------------|-------------------------|----------------------------------------------------|--|
| RESULTS FOR 2019-2020 |               |           |               | RESULTS FOR 2019-2020 |                        |                         |                                                    |  |
| QUARTER               | NEW CLUB GOAL | NEW CLUBS | DROPPED CLUBS | QUARTER MEM           | BER GROWTH NET<br>GOAL | MEMBER GROWTH<br>ACTUAL | DROPPED<br>MEMBERS ACTUAL<br>(including transfers) |  |
| JULY/AUG/SEPT         | 36            | 14        | 18            | JULY/AUG/SEPT         | 1,230                  | 1,197                   | 757                                                |  |
| OCT/NOV/DEC           | 42            | 3         | 16            | OCT/NOV/DEC           | 1,095                  | 640                     | 1,327                                              |  |
| JAN/FEB/MAR           | 42            | 4         | 4             | JAN/FEB/MAR           | 1,140                  | 703                     | 248                                                |  |
| APR/MAY/JUNE          | 48            | 0         | 0             | APR/MAY/JUNE          | 1,275                  | 0                       | 0                                                  |  |